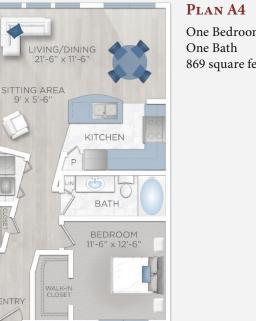

ome Features:**

- Gourmet Island Kitchens
- In-door Ice and Water
- Ceramic Cook Tops
- Granite Custom Counters
- Garden Tubs & Large Showers
- Black on Black Appliances
- Pendant Deco Lighting
- Stained Concrete Floors\*
- Wilsonart Floors\*
- Trendy HVAC Exposed Ducts\*

The Augusta, your new home, is situated just minutes from world-class Galleria shopping, dining and sporting venues. Our location makes commuting easy with our central location allowing for easy access to Loop 610 and Beltway 8.





2660 Augusta Drive Houston, Texas 77057 832.675.0400 WWW.THEAUGUSTAAPTS.COM





\*select units



















### PLAN A1

One Bedroom - One Bath 675 square feet



# PLAN A3

One Bedroom - One Bath 847 square feet



### PLAN A2

One Bedroom - One Bath 740 square feet



One Bedroom



### PLAN B1

Two Bedroom - Two Bath 1072 square feet



# PLAN B3

Two Bedroom - Two Bath 1260 square feet



### PLAN B2

PLAN B4

Two Bedroom - Two Bath 1143 square feet



Two Bedroom - Two Bath plus Study 1525 square feet



# SITE DIRECTORY