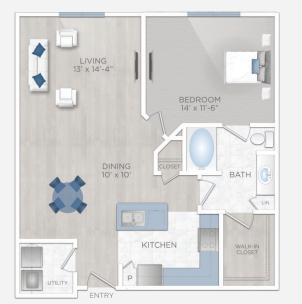

- Massage Therapist Available
- Full Business Center

# **Apartment Home Features:**

- Gourmet Island Kitchens
- In-door Ice and Water
- Ceramic Cook Tops
- Granite Custom Counters
- Garden Tubs & Large Showers
- Black on Black Appliances
- Pendant Deco Lighting
- Stained Concrete Floors\*
- Wilsonart Floors\*
- Trendy HVAC Exposed Ducts\*

The Augusta, your new home, is situated just minutes from world-class Galleria shopping, dining and sporting venues. Our location makes commuting easy with our central location allowing for easy access to Loop 610 and Beltway 8.





2660 Augusta Drive Houston, Texas 77057 832.675.0400 WWW.THEAUGUSTAAPTS.COM





\*select units



















### PLAN A1

One Bedroom - One Bath 675 square feet



# PLAN A3

One Bedroom - One Bath 847 square feet



### PLAN A2

One Bedroom - One Bath 740 square feet



One Bedroom



### PLAN B1

Two Bedroom - Two Bath 1072 square feet



# PLAN B3

Two Bedroom - Two Bath 1260 square feet



### PLAN B2

PLAN B4

Two Bedroom - Two Bath 1143 square feet



Two Bedroom - Two Bath plus Study 1525 square feet



# SITE DIRECTORY