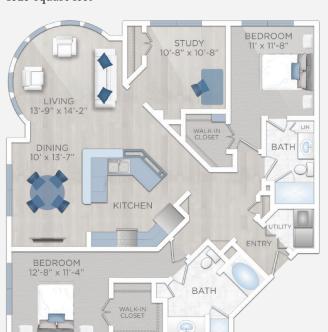

### PLAN B2

PLAN B4

Two Bedroom - Two Bath 1143 square feet

Two Bedroom - Two Bath plus Study 1525 square feet