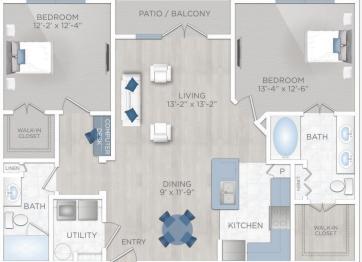

### PLAN B2

PLAN B4

Two Bedroom - Two Bath 1143 square feet

Two Bedroom - Two Bath plus Study 1525 square feet