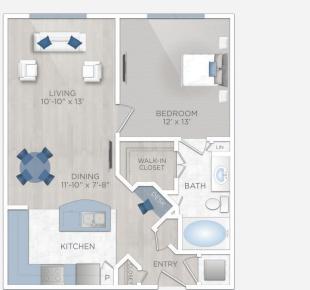

# **Apartment Home Features:**

- Gourmet Island Kitchens
- In-door Ice and Water
- Ceramic Cook Tops
- Granite Custom Counters
- Garden Tubs & Large Showers
- Black on Black Appliances
- Pendant Deco Lighting
- Stained Concrete Floors\*
- Wilsonart Floors\*
- Trendy HVAC Exposed Ducts\*

The Augusta, your new home, is situated just minutes from world-class Galleria shopping, dining and sporting venues. Our location makes commuting easy with our central location allowing for easy access to Loop 610 and Beltway 8.





2660 Augusta Drive Houston, Texas 77057 832.675.0400 WWW.THEAUGUSTAAPTS.COM





\*select units



















### PLAN A1

One Bedroom - One Bath 675 square feet



# PLAN A3

One Bedroom - One Bath 847 square feet



### PLAN A2

One Bedroom - One Bath 740 square feet



One Bedroom



### PLAN B1

Two Bedroom - Two Bath 1072 square feet



# PLAN B3

Two Bedroom - Two Bath 1260 square feet



### PLAN B2

PLAN B4

Two Bedroom - Two Bath 1143 square feet



Two Bedroom - Two Bath plus Study 1525 square feet



# SITE DIRECTORY