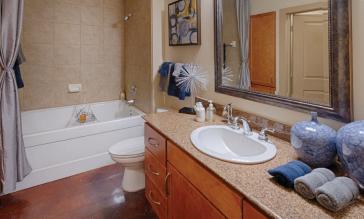

# **Apartment Home Features:**

- Gourmet Island Kitchens
- In-door Ice and Water
- Ceramic Cook Tops
- Granite Custom Counters
- Garden Tubs & Large Showers
- Black on Black Appliances
- Pendant Deco Lighting
- Stained Concrete Floors\*
- Wilsonart Floors\*
- Trendy HVAC Exposed Ducts\*