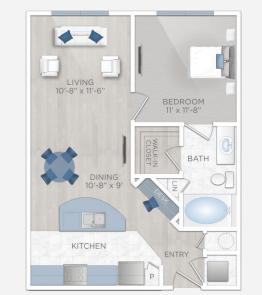

pical Landscaping
- Spacious Fitness & Class Facility
- Massage Therapist Available
- Full Business Center

# **Apartment Home Features:**

- Gourmet Island Kitchens
- In-door Ice and Water
- Ceramic Cook Tops
- Granite Custom Counters
- Garden Tubs & Large Showers
- Black on Black Appliances
- Pendant Deco Lighting
- Stained Concrete Floors\*
- Wilsonart Floors\*
- Trendy HVAC Exposed Ducts\*

The Augusta, your new home, is situated just minutes from world-class Galleria shopping, dining and sporting venues. Our location makes commuting easy with our central location allowing for easy access to Loop 610 and Beltway 8.





2660 Augusta Drive Houston, Texas 77057 832.675.0400 WWW.THEAUGUSTAAPTS.COM





\*select units



















### PLAN A1

One Bedroom - One Bath 675 square feet



# PLAN A3

One Bedroom - One Bath 847 square feet



### PLAN A2

One Bedroom - One Bath 740 square feet



One Bedroom



### PLAN B1

Two Bedroom - Two Bath 1072 square feet



# PLAN B3

Two Bedroom - Two Bath 1260 square feet



### PLAN B2

PLAN B4

Two Bedroom - Two Bath 1143 square feet



Two Bedroom - Two Bath plus Study 1525 square feet



# SITE DIRECTORY