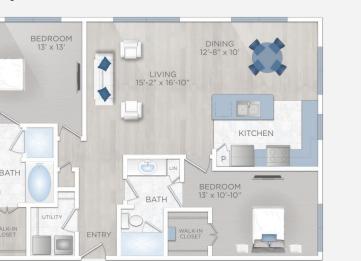

### PLAN B2

PLAN B4

Two Bedroom - Two Bath 1143 square feet

Two Bedroom - Two Bath plus Study 1525 square feet