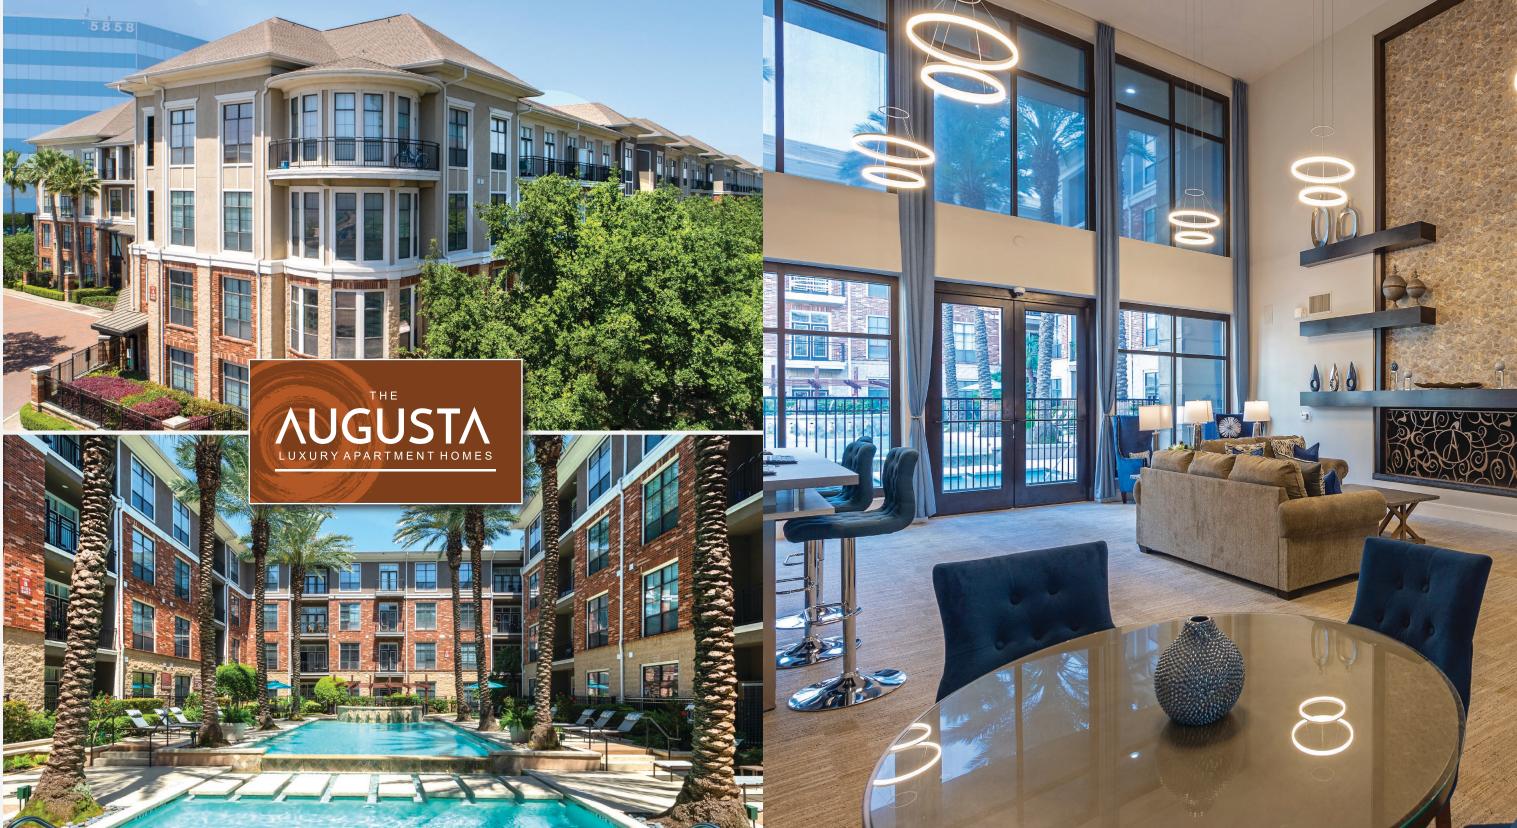

▲ he Augusta is as beautiful as it is accommodating. Featuring luxurious loft-style living with granite counter tops, Wilsonart wood flooring and imported slate tile, we offer the size and style floor plan that's perfect for your life and style.

# **Apartment Community Features:**

- Urban Style Living
- Perfect Galleria Location
- Resort Style Pool with Palms
- BBQ Cabana Area Poolside
- Water Featured Courtyards
- Parking Garage with Level Access
- Lush Tropical Landscaping
- Spacious Fitness & Class Facility
- Massage Therapist Available
- Full Business Center

The Augusta, your new home, is situated just minutes from world-class Galleria shopping, dining and sporting venues. Our location makes commuting easy with our central location allowing for easy access to Loop 610 and Beltway 8.