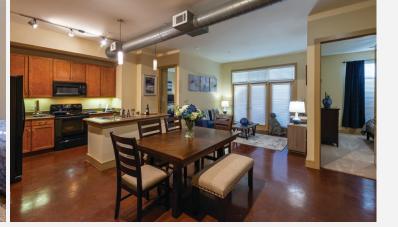

# **Apartment Home Features:**

- Gourmet Island Kitchens
- In-door Ice and Water
- Ceramic Cook Tops
- Granite Custom Counters
- Garden Tubs & Large Showers
- Black on Black Appliances
- Pendant Deco Lighting
- Stained Concrete Floors\*
- Wilsonart Floors\*
- Trendy HVAC Exposed Ducts\*