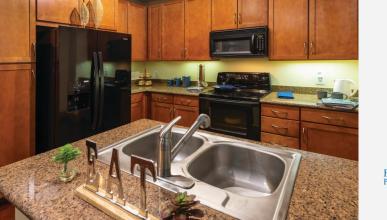

# **Apartment Home Features:**

- Gourmet Island Kitchens
- In-door Ice and Water
- Ceramic Cook Tops
- Granite Custom Counters
- Garden Tubs & Large Showers
- Black on Black Appliances
- Pendant Deco Lighting
- Stained Concrete Floors\*
- Wilsonart Floors\*
- Trendy HVAC Exposed Ducts\*