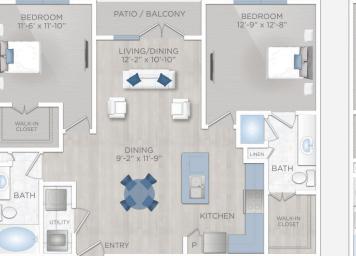

and Water
- Ceramic Cook Tops
- Granite Custom Counters
- Garden Tubs & Large Showers
- Black on Black Appliances
- Pendant Deco Lighting
- Stained Concrete Floors\*
- Wilsonart Floors\*
- Trendy HVAC Exposed Ducts\*

The Augusta, your new home, is situated just minutes from world-class Galleria shopping, dining and sporting venues. Our location makes commuting easy with our central location allowing for easy access to Loop 610 and Beltway 8.





2660 Augusta Drive Houston, Texas 77057 832.675.0400 WWW.THEAUGUSTAAPTS.COM





\*select units



















### PLAN A1

One Bedroom - One Bath 675 square feet



# PLAN A3

One Bedroom - One Bath 847 square feet



### PLAN A2

One Bedroom - One Bath 740 square feet



One Bedroom



### PLAN B1

Two Bedroom - Two Bath 1072 square feet



# PLAN B3

Two Bedroom - Two Bath 1260 square feet



### PLAN B2

PLAN B4

Two Bedroom - Two Bath 1143 square feet



Two Bedroom - Two Bath plus Study 1525 square feet



# SITE DIRECTORY