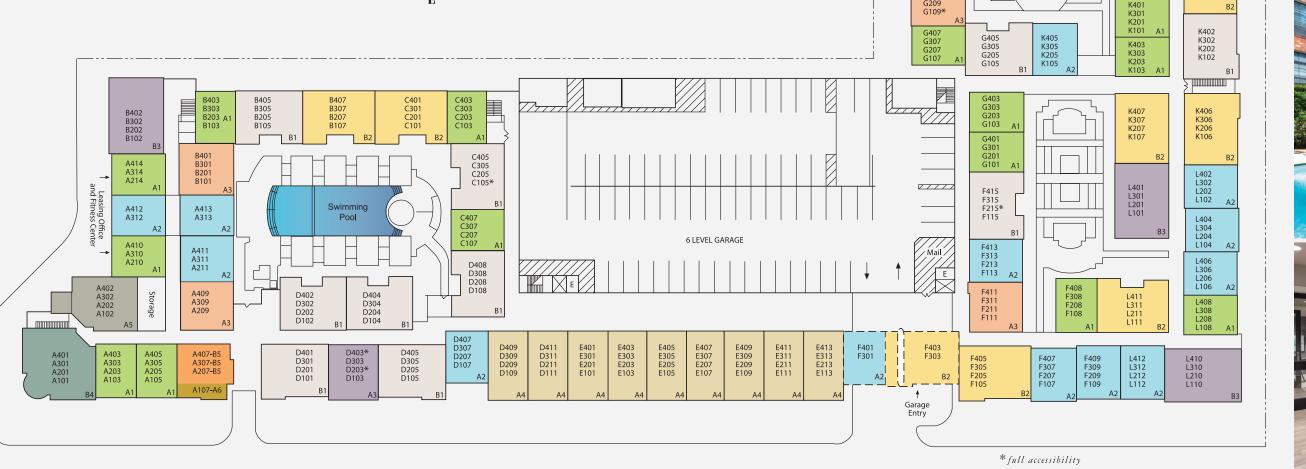

y HVAC Exposed Ducts\*

The Augusta, your new home, is situated just minutes from world-class Galleria shopping, dining and sporting venues. Our location makes commuting easy with our central location allowing for easy access to Loop 610 and Beltway 8.





2660 Augusta Drive Houston, Texas 77057 832.675.0400 WWW.THEAUGUSTAAPTS.COM





\*select units



















### PLAN A1

One Bedroom - One Bath 675 square feet



# PLAN A3

One Bedroom - One Bath 847 square feet



### PLAN A2

One Bedroom - One Bath 740 square feet



One Bedroom



### PLAN B1

Two Bedroom - Two Bath 1072 square feet



# PLAN B3

Two Bedroom - Two Bath 1260 square feet



### PLAN B2

PLAN B4

Two Bedroom - Two Bath 1143 square feet



Two Bedroom - Two Bath plus Study 1525 square feet



# SITE DIRECTORY